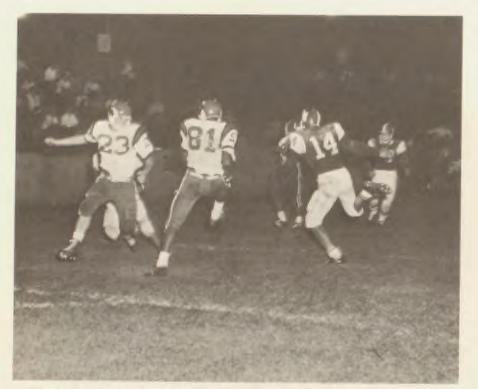

Wingback Bob Simmons picks off touchdown pass from quarterback Mickey McNeil.

#### Second's

The first game of the 1965 Shaw High football season secured for the "Mighty Mice" and Coach Don Drebus the confidence to strive for bigger and better things—the L. E. L. crown.

"Black and Red" reigned as Shaw defeated West High 40 to 0. An interception by safetyman, Tony Gunder, the amazing running ability of fullback Mel Carter, and riflling passes of Mickey McNeil helped to make the "opener" a Cardinal victory.