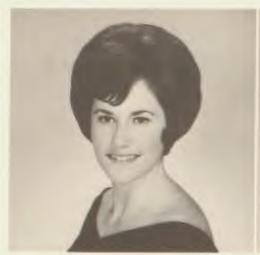

# Lynn Hughes reigns in fall '65

LYNN HUGHES

The rain did not dampen the enthusiasm of Shaw's Homecoming crowd at the Shaw-Brush football game. Lynn Hughes, Homecoming Queen, represented the spirit of Shaw's student body. Drum major, Dick Fraser, crowned the queen before the game. The three princesses and two attendants assisted Lynn in reigning over the Homecoming festivities.