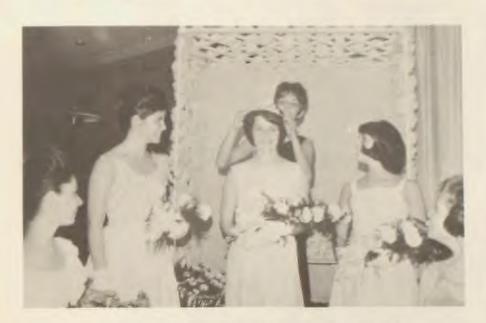

#### May Queen adds excitement to spring

Every senior homeroom student has the opportunity to nominate the girl of his choice for May Queen. The votes are counted, and the six girls with the highest number of votes are the candidates for queen.

Then comes the flurry of committee meetings when May Queen becomes the external force activating the Shaw High student body. All interested students support their "queen."

Ellen Reed reigned as Shaw's 1965 May Queen. Her court consisted of Mary Perosa, Dale Lazar, Kim Blowers, and Paula Stone. These girls and their escorts graced Korb Lounge to crown the festivities.

Lyn Matthews Princess

Linda Nelson Princess

Jo Ann Dottore Princess

Pat Preston First Attendant

Pat Taddeo Second Attendant