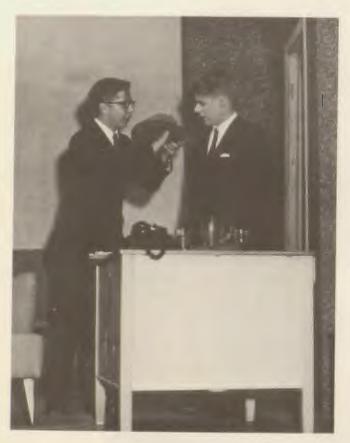

pin, C. Washkewicz, A. Klein, C. Kaarma, B. Parkinson.

#### 1966 Shuttle Staff

Joanne Wint Editor-in-Chief Barbara Egan Assistant Editor Paul Scherbel Business Manager Assistants: Anne Klein Barbara Parkinson Diane Potter Jan Pustai Sheryl Henderson Head Typist Assistants: Nancy Morelli Cheryl Toth Sue Silvester Copy Editor Assistant: Chrys Kaarma Sue Fording Art Editor Assistants: Sandy Scruggs Candy Washkewicz Jo Ann Storkan Faculty Editor Assistant: Mary Williamson Dee DiPetta Boys' Sports Editor Launa Wardell Girls' Sports Editor Antoinette McCurdy **Activities Editor** Assistants: Cheryl Toth Christine Rucker Bonnie Craine Freshman Editor Joy Siple Sophomore Editor Pat Stevens Junior Editor Maria Tsevdos Senior Editor Assistant: Rosemary Lapin



# HARVEY—a hilarious fall play













# ANNIE GET YOUR GUN — '65 spring play







When Buffalo Bill's Wild West show arrives in a small Ohio town, Frank Butler, portrayed by Don Kennedy, Bill's crack rifle shot, issues the usual challenge to the town—to defeat any sharpshooter among the citizenry. Imagine everyone's surprise when a girl accepts the challenge and wins!

Our own Annie, Anne Lucas, was cast as the unsinkable Miss Oakley. She joined the show, fell in love with Frank, and the plot hatched.

Boy met girl so, naturally, boy must lose girl and win her in the end with no help from the conniving Charlie Davenport, played by Roger Horvath. With many changes of scene, much singing, shouting, dancing, and the humor of Rick Bongiorno as Sitting Bull, the lovers get together at the end when Annie purposely loses a