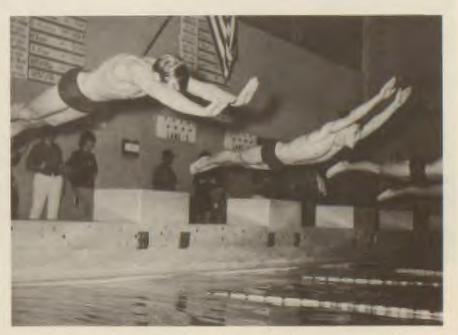

## Timers, clear your watches; swimmers, take

A new coach helped stimulate Shaw's Swim Team into a successful season. Coach Anderson's constant emphasis on "Think! Swim! and Win!" helped broaden the boys' outlook on victory. When thoughts were not on schoolwork, the swimmers were in the water for two hours a day, six days a week.

The first half of the season showed many improvements over last year. Dick Young and Steve Wellman set the pace for the school and pool records. Shaw's swim team can also be cited as beating highly ranked Lakewood and Shaker.

The second part of the season showed signs of bad luck for Shaw, but the meets we lost were just a matter of points, showing the boys' fine determination.

|       | STANDINGS         |       |
|-------|-------------------|-------|
| Shaw  |                   |       |
| 64    | Brush             | 30    |
| 42    | Вегеа             | 53    |
| 44    | Cleveland Heights | 51    |
| 50    | Lakewood          | 45    |
| 55    | Shaker            | 40    |
| 31    | Euclid            | 64    |
| 55    | Brush             | 40    |
| 351/2 | University School | 591/2 |
| 45    | Lakewood          | 50    |
| 44    | Cleveland Heights | 51    |
| 46    | Shaker            | 49    |
| 45    | Euclid            | 50    |
|       |                   |       |