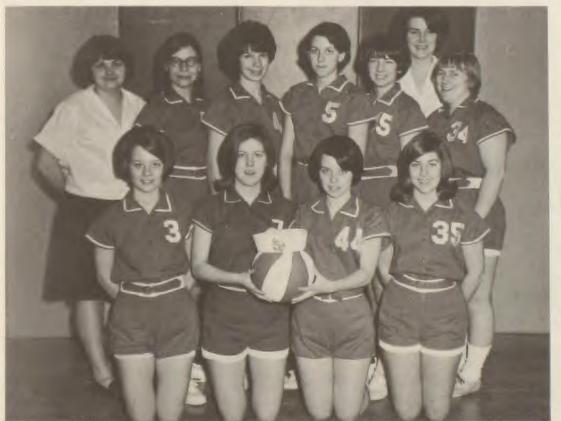

and Micki Smith. Without their devoted time and effort, the organization would have been lost in creating a successful and enjoyable game.



VARSITY ARMY-Bottom Row: S. Brown, M. Howell, L. Davidson, Co-Captain; B. Shoda, Co-Captain; C. Perchan, E. Wise. Second Row: M. Smith, Manager; F. Yoshioka, G. Hartory, J. Holmes, P. Naylor, K. Hummer, Manager.



JUNIOR VARSITY ARMY

Beth Marnie

Debbie Jones, Co-Captain

Joanne Psihountas

Marge Blankenship

Becky Fisher

Sandra Hargrove

Angela Christopher

Alice Valentine

Donna Samson

Chris Hill, Co-Captain



JUNIOR VARSITY NAVY Mary Ann Fisher Charlene Hetzler Edith Weinrich Carol Abramczyk Debbie Depp, Captain Midge Battiger Nan Madlinger Marilyn Maloney Jill Lyndall, Manager Nancy Pearce Donna DiJulius

#### J.V. Sailors sail to victory



VARSITY NAVY-Bottom Row: K. Krause, N. Chorman, Co-Captain; P. Preston, Co-Captain; B. Clark. Second Row: C. Richards, Manager; A. Shrader, B. Crysler, D. Quinn, M. A. Fisher, S. Senger, Manager; B. Maeder.

Navy Junior Varsity sailed to victory after the bout with Army J.V.'s with a score of 13-10. Navy's long hours of practice, determination, and high spirits helped in achieving this victory. High scorers were Marilyn Maloney, a ninth grader, with five points and Carol Abramczyk, a junior, with four points.

Navy Varsity was not as fortunate this year as they were two years ago with their two wins in a row. Nevertheless, their spirit and determination were not lacking in energy and eagerness. Barb Crysler and Mary Ann Fisher led in jumpballs and

recoveries.

# Would you believe—fun an