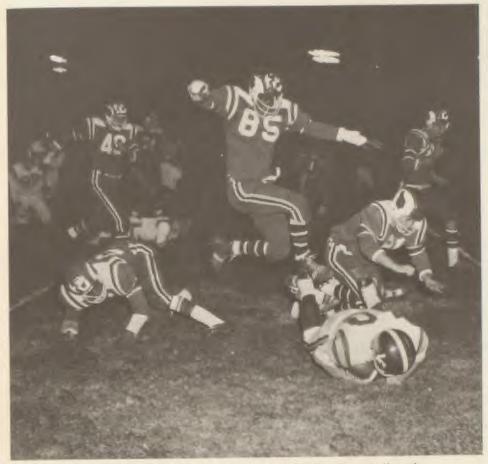

Wingback Bob Simmons picks off touchdown pass from quarterback Mickey McNeil.

#### Second's

The first game of the 1965 Shaw High football season secured for the "Mighty Mice" and Coach Don Drebus the confidence to strive for bigger and better things—the L. E. L. crown.

"Black and Red" reigned as Shaw defeated West High 40 to 0. An interception by safetyman, Tony Gunder, the amazing running ability of fullback Mel Carter, and riflling passes of Mickey McNeil helped to make the "opener" a Cardinal victory.