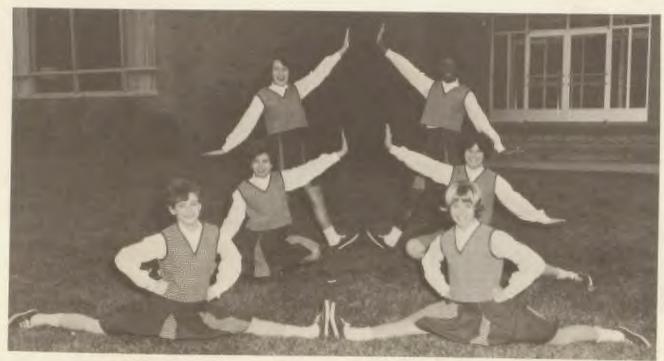

# Cheerleaders lead school in cheers,

Pat Preston, Football Captain

"Oh, say can you see..."

Lyn Matthews

Barbara Crysler

#### show their pep and spirit

Margie Howell and Jeanne Dick, Understudies.

Shaw High School's Varsity Cheerleaders have inspired spirit and voice in all Shaw students. From the first football rally they remained in front leading the cheers. Through the cold, rain, snow, and helpless defeat they each revealed faith and abounding spirit. They cheered alone when spirit seemed lost; they cheered with hundreds of voices leading and supporting the mighty Cardinal teams.