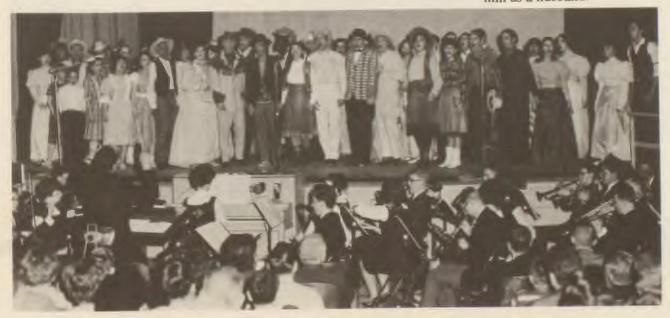

# ANNIE GET YOUR GUN — '65 spring play

When Buffalo Bill's Wild West show arrives in a small Ohio town, Frank Butler, portrayed by Don Kennedy, Bill's crack rifle shot, issues the usual challenge to the town—to defeat any sharpshooter among the citizenry. Imagine everyone's surprise when a girl accepts the challenge and wins!

Our own Annie, Anne Lucas, was cast as the unsinkable Miss Oakley. She joined the show, fell in love with Frank, and the plot hatched.

Boy met girl so, naturally, boy must lose girl and win her in the end with no help from the conniving Charlie Davenport, played by Roger Horvath. With many changes of scene, much singing, shouting, dancing, and the humor of Rick Bongiorno as Sitting Bull, the lovers get together at the end when Annie purposely loses a challenge match with Frank but wins him as a husband.