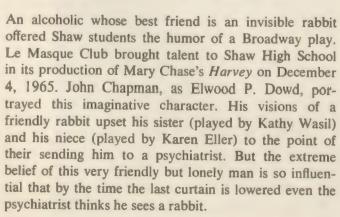

C. Washkewicz, A. Klein, C. Kaarma, B. Parkinson.

#### 1966 Shuttle Staff

Joanne Wint Editor-in-Chief Barbara Egan Assistant Editor Paul Scherbel Business Manager Assistants: Anne Klein Barbara Parkinson Diane Potter Jan Pustai Sheryl Henderson Head Typist Assistants: Nancy Morelli Cheryl Toth Sue Silvester Copy Editor Assistant: Chrys Kaarma Sue Fording Art Editor Assistants: Sandy Scruggs Candy Washkewicz Jo Ann Storkan Faculty Editor Assistant: Mary Williamson Dee DiPetta Boys' Sports Editor Launa Wardell Girls' Sports Editor Antoinette McCurdy **Activities Editor** Assistants: Cheryl Toth Christine Rucker Bonnie Craine Freshman Editor Joy Siple Sophomore Editor Pat Stevens Junior Editor Maria Tsevdos Senior Editor Assistant: Rosemary Lapin



# HARVEY—a hilarious fall play













# ANNIE GET YOUR GUN — '65 spring play







When Buffalo Bill's Wild West show arrives in a small Ohio town, Frank Butler, portrayed by Don Kennedy, Bill's crack rifle shot, issues the usual challenge to the town—to defeat any sharpshooter among the citizenry. Imagine everyone's surprise when a girl accepts the challenge and wins!

Our own Annie, Anne Lucas, was cast as the unsinkable Miss Oakley. She joined the show, fell in love with Frank, and the plot hatched.

Boy met girl so, naturally, boy must lose girl and win her in the end with no help from the conniving Charlie Davenport, played by Roger Horvath. With many changes of scene, much singing, shouting, dancing, and the humor of Rick Bongiorno as Sitting Bull, the lovers get together at the end when Annie purposely loses a chal