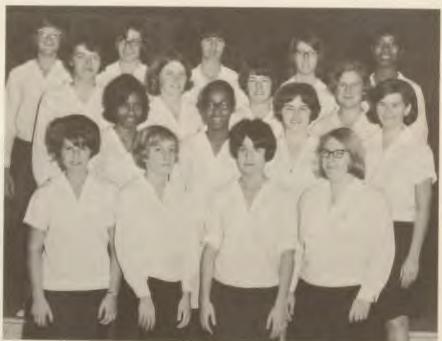

OFFICIALS—Bottom Row: M. Rothaermel, M. Risberg, R. Robbins, B. Maeder, Second Row: S. Brown, J. Perry, P. Williams, K. Hummer. Third Row: J. Holmes, B. Egan, M. Fisher, P. Maeder. Fourth Row: P. Naylor, E. Weinrich, B. Shoda, S. Wiechering, N. Redmond.

The seventeen members of Officials Club support the purpose of their organization: to organize and participate in all of the officiating of G.A.A. and other special events. The meetings, every Wednesday, are held to review the rules and hand signals used in officiating a sport.

To be in Officials Club a girl must be a member of G.A.A., be in the tenth, eleventh, or twelfth grade, maintain a "C+" average in her academic studies and a "B" in physical education. For those girls interested, the passing of a practical and a written test is required.