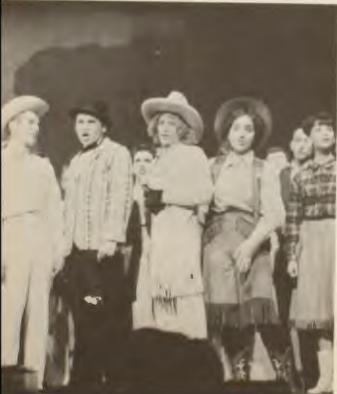

# ANNIE GET YOUR GUN — '65 spring play

When Buffalo Bill's Wild West show arrives in a small Ohio town, Frank Butler, portrayed by Don Kennedy, Bill's crack rifle shot, issues the usual challenge to the town—to defeat any sharpshooter among the citizenry. Imagine everyone's surprise when a girl accepts the challenge and wins!

Our own Annie, Anne Lucas, was cast as the unsinkable Miss Oakley. She joined the show, fell in love with Frank, and the plot hatched.

Boy met girl so, naturally, boy must lose girl and win her in the end with no help from the conniving Charlie Davenport, played by Roger Horvath. With many changes of scene, much singing, shouting, dancing, and the humor of Rick Bongiorno as Sitting Bull, the lovers get together at the end when Annie purposely loses a challenge match with Frank but wins him as a husband.