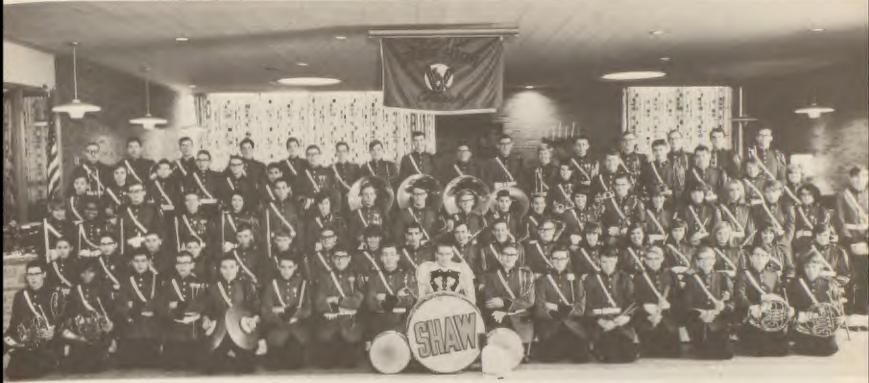

BAND-Bottom Row: L. Shafle, J. Williams, R. Dennis, D. Scherbel, R. Wunderlich, T. Walsh, S. Greenblatt, J. Hazelet, D. Fraser, G. MacNeal, R. Hughes, J. Mulhern, T. Kutcher, T. Robinson, A. Bevan, D. Risberg. Second Row: R. Martin, L. Baginski, D. Mowry, B. Crysler, F. Kramer, P. Burgess, S. Winkler, P. Harris, T. Mandato, B. Aplin, D. Musk, R. Chambers, D. Holzheimer, C. Kranz, N. Burgess, J. Hamilton, N. Jacob, R. Yaxley. Third Row: D. Cunningham, M. Turner, J. Cyphers, R. Gatzke, S. Palm, R. Suszter, P. Funari, M.

Griffith, E. Brass, B. Wiemer, R. Stewart, R. Kennedy, J. Erickson, B. Williams, K. Schuff, K. Payne, K. Dreifort, P. Adams, P. Arnold, D. Petri. Fourth Row: R. Galland, C. Paul, W. Scharsu, D. Accetta, E. Bassett, J. Bevacqua, S. Butler, A. Cocker, E. Rose, B. Patterson, J. Grant, C. Gephart, C. Guy. Fifth Row J. Glenn, E. Miller, J. Adams, J. Giesel, D. Winkler, D. Seaman, J. Fowler, C. Noon, D. Fuller, T. Guzick, A. Smith, K. Byers, B. Dougherty, J. Sayre, D. Davies, A. Hughes.

#### precise music

The Shaw High Band, under the direction of S, Robert Fraser, displayed itself in many different forms this year. The band members began work as a marching band with Mr. Fraser and his assistant, James Woehrmann, the last week of August. The band spent its mornings at the football field drilling and its afternoons at Korb learning new music and getting uniforms. It ended its hard preseason work with a picnic. The first ten weeks of schools were filled with preparing and executing pre-game and half-time shows for football games. When this period was over, the Shaw High Marching Band changed over a weekend into the Shaw High Concert Band. In this form the band staged a mid-winter concert with the Rhythm Teens on January 30, and, along with the orchestra and choir, presented a spring concert in May. In February members of the band successfully entered as individuals or groups the Greater Cleveland Solo and Ensemble Contest held at Euclid Senior High School. The band became a small touring band during March, performing concerts at each of the six East Cleveland Elementary Schools. It changed back into a marching band to close the year by participating in the East Cleveland Memorial Day Parade.