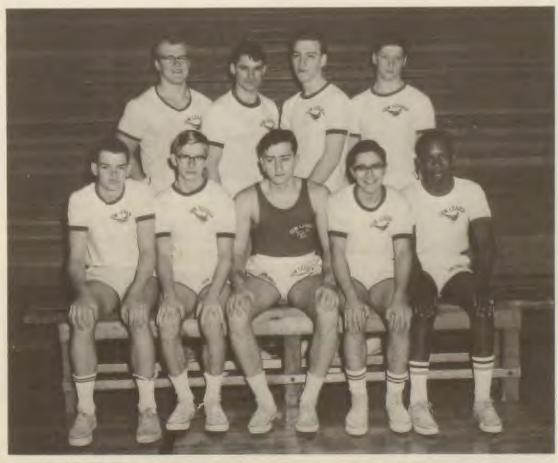

sports build S.H.S. athletes



GOLF-Bottom Row: J. Williams, C. Harman, T. McGinley, E. Ball, D. Mitchell, D. Chrysler. Second Row: K. Warner, E. Coughlin, R. Fraser, H. Robertson, C. Walsh, Coach Roger Schnoke.

SHAW'S GOLF TEAM will again try to achieve a win in a dual meet. The fact that we have not won such a meet did not inhibit Shaw from giving the other teams competition. We always finished fairly well, never last.

Since the opposing teams have time to practice because they belong to their individual country clubs, Shaw has a considerable disadvantage. Practice facilities are limited by using a public course and each member pays for his own practice rounds.

With returning lettermen and the increased interest of other enthusiasts, golf is becoming a well respected sport at Shaw.



GYM LEADERS-Bottom Row: J. Thomas, D. Dagenbach, B. Gum, J. Sansavera, W. Oliver. Second Row: W. Ingram, G. Bondi, D. Ostanek, R. Heaton.

#### GRAPPLERS break



VARSITY AND J. V. WRESTLERS-Bottom Row: T. Izzo, T. Cain. Second Row: J. DiBart, W. Ingram, T. Bailey, J. Jones, G. Guy, R. Valentine. Third Row: Coach

Herb Klauss, J. DeForest, J. Lossing, J. Adams, T. Brown, R. Gower, J. Eckel, R. Suszter, T. Bailey, J. Rae, Coach Jerry Bals, D. Powers.



FRESHMAN WRESTLERS-Bottom Row: C. Mounger, D. Lutsko, J. Caufield, B. Miller, B. Landrum, R. Galland. Second Row: E. Gallo, D. Quander, J. Adams, J. Yates, M. Hope, C. Johnson, Coach Callow.

For the first time in eight years, SHAW'S WREST-LING TEAM broke records and won meets. Great coaching and a firm desire played an important part in t