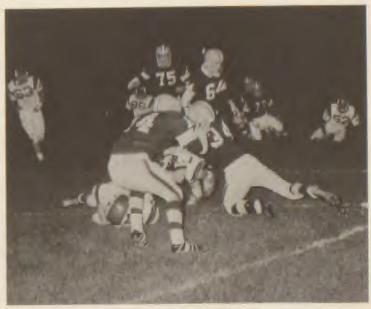

A crowd of 7,500 football fans were present at Shaw Stadium as the Cardinals whitewashed the Collinwood Railroaders, 10 to 0.

Halfback Van Tyus stuttered and danced fifty-seven yards to a Cardinal touchdown. Linked with this fine offensive skill, Dave Petruziello spilled Collinwood quarterback Bruce Kordic twenty yards back of his line of scrimmage to help set up Shaw's 2 point safety.

McNeil threw a strike to tiny end Clayton Burroughs for the extra points.