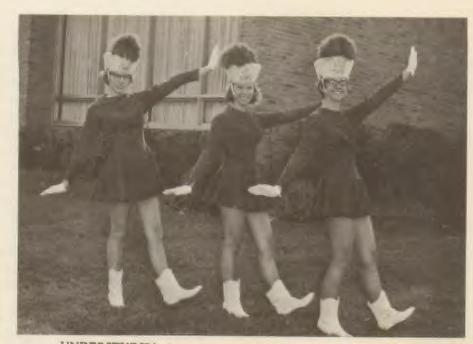

#### Shaw Hi-Liters provide lively

HI-LITERS-Bottom Row: P. Taddeo, S. Bartsch, K. Daniels, B. Clark, J. Nadeau, S. Riedel. Top Row: D. Holzeimer, G. Van Voorhis, D. Depp, L. Hughes, C. Hill, F. Yoshioka.

The 1966 Shaw Hi-Liters have worked long and hard hours to reach their high level of precision dancing. They have entertained at football games, rallies, and basketball games. This year's line consists of twelve girls, three understudies, and two managers. The captain is Fran Yoshioka.

The Hi-Liters hold meetings whenever a dance or a rally is coming up. By the end of the year they will have discussed making flowers for the cars of the football queen and her court, a booth at the all school party, and dancing at the Cleveland Indians opener as part of the band.

The managers of this year's line deserve special recognition for giving up their time to guide and drill the Hi-Liters through their various routines. Nancy Chorman and Lois Kisroczy have given added spirit and organization to Shaw's Hi-Liters.