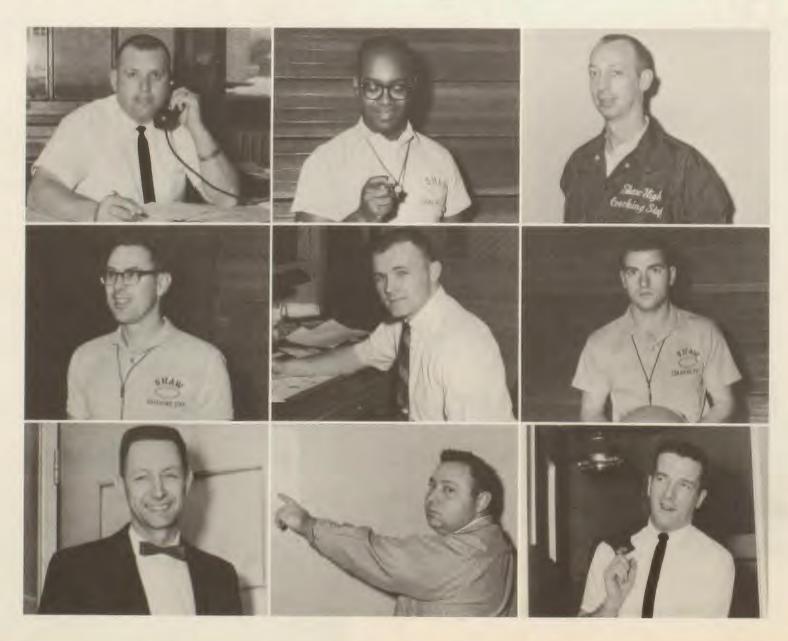

#### Administrators tackle school's problems

BRUCE HOLDERBAUM Principal

WAYNE C. BLOUGH Superintendent

LOUIS CHULICK Assistant Principal

DONALD DREBUS
Assistant Principal

N. F. LEIST Assistant Superintendent

MARGERY SHIELDS
Dean of Girls

PHILIP WORCESTER
Head Counselor