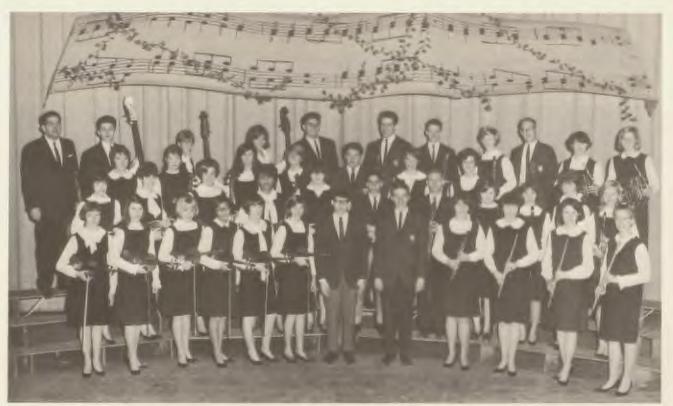

# the universal language

ORCHESTRA-Bottom Row: M. McNeill, A. Cocker, B. Reardon, K. Akiya, J. Dauchy, D. Clark, T. Grant, G. Henderson, M. Galambush, K. Payne, S. Palm, R. Gatzke. Second Row: J. Erickson. J. Peckinpaugh, M. Hallier, V. Jackson, K. Grant, R. Alaimo, M. Griffith, R. Yaxley, N. Jacob, S. Smith, J. Hamilton. Third Row: S. Phelps, A. Lucas, G. Grossman, A. Valentine, P. Billington, J. Stone, P. Funari. Fourth Row: M. Fraser, B. Lucky, D. Cunningham, L. Scharschmidt, B. Glick, D. Collier, K. Byers, A. Smith, J. Sayre, K. Eller, N. Kerr.

#### Whimsical, rhythmical, and

The Shaw High Orchestra, under the direction of Mr. S. Robert Fraser, undertook many tasks during the 1965-1966 school year. In November they played for the Veterans' Day Program which is a tradition at Shaw. Selections from the Nutcracker Suite and Handel's Messiah highlighted the festivities of the Christmas Program, which was given for the student body during the day and for the family and friends in an evening performance. On February 9th, 1966, Shaw was host to the Lake Erie League Orchestra Festival, an orchestra composed of 200 of the finest players from the Lake Erie League High Schools. This proved to be a worthwhile experience for all, including the student body who attended the performance.

The annual spring Broadway musical, BELLS ARE RINGING, once again used the services of this fine organization. The orchestra worked hard to make the performance a success. To end the school year, the orchestra presented their Annual Spring Concert and played for the Commencement exercises at Severance Hall.