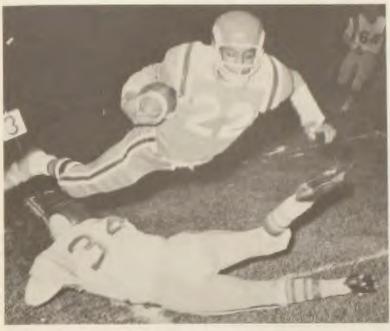

## Shaw High's "mighty

Tim Cain catches pass and scores for first T.D. against Lakewood.

Quarterback Mickey McNeil reclaimed his starting job and put his own finishing touches on the T. D. passes. With Shaw on its own 34 yard line, McNeil flipped to fullback Mel Carter who scored the touchdown. Later in the fourth quarter he fired a long pass to Henry Goodwin who completed it on the 10 yard line. Two plays later, Bobby Allen scampered five yards for the second T. D. and the victory.

The Cardinals bounced back with a decisive 13 to 0 victory over the Rangers of Lakewood. After a scoreless first quarter, Shaw struck for the first score of the game with Mic McNeil hitting Tim Cain for a 13 yard touchdown. Shaw struck again late in the 4th quarter when an alert Bob Simmons picked off a Lakewood fumble and rambled 63 yards for Shaw's 2nd touchdown. Pete Billington's extra point kick rounded out the game's scoring.