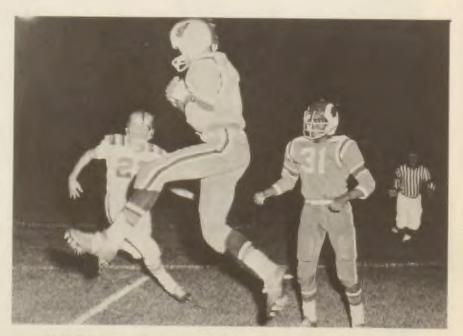

A crowd of 7,500 football fans were present at Shaw Stadium as the Cardinals whitewashed the Collinwood Railroaders, 10 to 0.

Halfback Van Tyus stuttered and danced fifty-seven yards to a Cardinal touchdown. Linked with this fine offensive skill, Dave Petruziello spilled Collinwood quarterback Bruce Kordic twenty yards back of his line of scrimmage to help set up Shaw's 2 point safety.

McNeil threw a strike to tiny end Clayton Burroughs for the extra points.