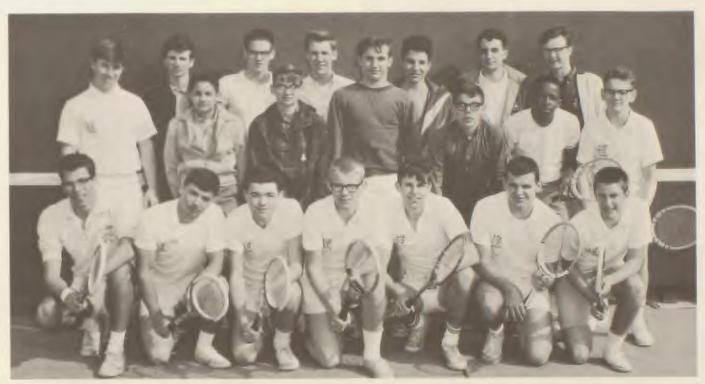

#### NETMEN excel in singles and doubles

SPRING TENNIS-Bottom Row: W. Techet, R. Thomas, V. Marshal, D. Young, B. Ross, W. Fricke, C. Ault. Second Row: J. Morrison, J. Courtney, C. Rose, D. Kennedy, D. Holderbaum,

P. Todd, S. Winkler. Third Row: J. Rein, T. O'Neil, D. Coles, D. Mazzolini, N. Harding, C. Noon.

Although it does not take wins to make a team, the 1965 spring and fall tennis teams had the drive and determination that makes them Cardinal teams. Coach Earl McNeilly, fall tennis, and Coach Ed Falkenstein, spring tennis, must be given much credit for the hard work and time shared with the boys in practice.

D. Hughes, D. Coles, J. Courtney. Second Row: S. Winkler, C. Rose, C. Ault, D. McKinley. Third Row: Coach

FALL TENNIS-Bottom Row: J. Dauchy, J. Morrison, Ed Falkenstein, D. Holderbaum, C. Stitt, M. Hoffer, D. Kennedy.