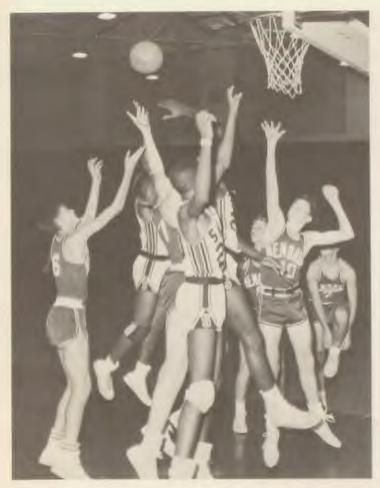

#### Lilliputians tower in spirit to make the

VARSITY BASKETBALL—Bottom Row: Mgr. B. Bagby, L. Fountain, C. Burroughs, B. Allen, D. Kennedy, Mgr. D. Hamilton. Second Row: B. Stewart, R. Linder, E. Williams, B. Bythway, D. Fraser, B. Simmons.

The 1966 Varsity Basketball Team again showed its winning in performances that left the crowds breathless. They were there to win and to prove to our tall opponents that height does not make baskets. It took hours, weeks, and months of practice to develop their fine court form. They fought to the end to stay on top and they did. The boys established themselves as a team worth watching at home, away, and in tournament play, a team of ambition, one that all Shaw students should be proud of.