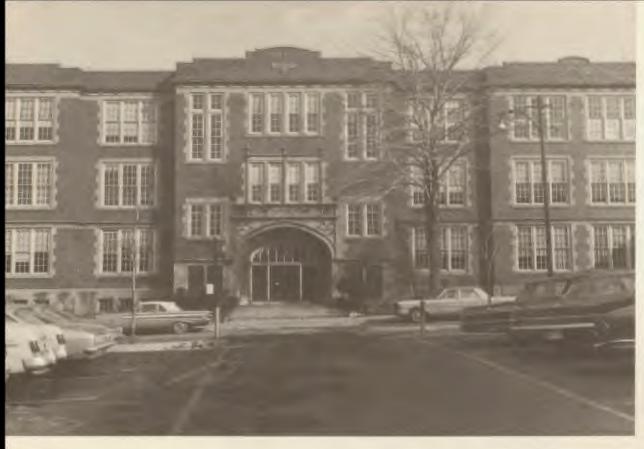

# SHUTTLε 1966







# 1966 SHUTTLE



Shaw High School East Cleveland, Ohio



#### Contents

| 27 |
|----|
| 61 |
| 59 |
| 93 |
| 35 |
| 54 |
|    |







An acorn is planted in fertile soil, and through the years, with beneficial environment, this tiny seed grows into an oak of tremendous proportion. As a young and tender plant, its growth can be altered or changed by environment, nature, and even by man.

The physical and mental growth of a human being is similar to the growth of a tree. The environment stimulates, changes, and influences the growth of an individual, not only physically, but also mentally and intellectually. From the time of birth to old age and death an individual changes in character, in personality and spirit, in personal values, and in mental outlook.

Most of this growth takes place in high school. It is, in a sense, the bridge between chi