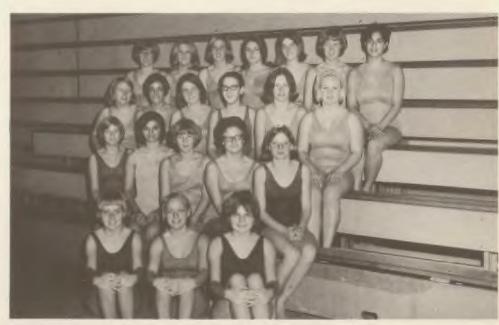

#### The "Catalina Cuties" swim again!

CATALINA OFFICERS—Seated: J. Siple, Secretary; C. Jones, President; B. Egan, Vice President; S. Clark, Treasurer.

CATALINA CLUB—Bottom Row: S. Rabe, Assistant; G. Cerney, Manager; P. Stevens, Assistant. Second Row: M. Taddeo, S. Silvester, C. Orrick, S. Clark, D. Price. Third Row: B. Maeder, R. Robbins, B. Egan, C. Schoenburger, J. Griff, B. Heigle. Fourth Row: J. Schultz, J. Siple, N. Kerr, C. Jones, B. Cathcart, C. Curschman, L. Leibert.

The eighteen members of Catalina Club meet every Monday night from 6:00 to 8:00 P.M. The purpose of this organization is to promote interest in synchronized swimming. Clinics are given throughout the year for prospective members. The girls also sponsor a dance in January, and to highlight the year their annual Catalina show was performed on April 22 and 23. Personal satisfaction, enjoyment, team cooperation, and a sense of responsibility are the inadvertent rewards achieved by each individual member.