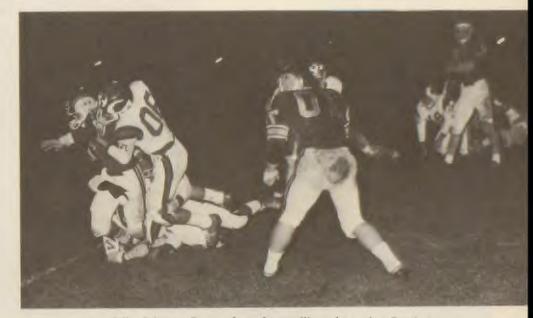

A crowd of 7,500 football fans were present at Shaw Stadium as the Cardinals whitewashed the Collinwood Railroaders, 10 to 0.

Halfback Van Tyus stuttered and danced fifty-seven yards to a Cardinal touchdown. Linked with this fine offensive skill, Dave Petruziello spilled Collinwood quarterback Bruce Kordic twenty yards back of his line of scrimmage to help set up Shaw's 2 point safety.

McNeil threw a strike to tiny end Clayton Burroughs for the extra points.