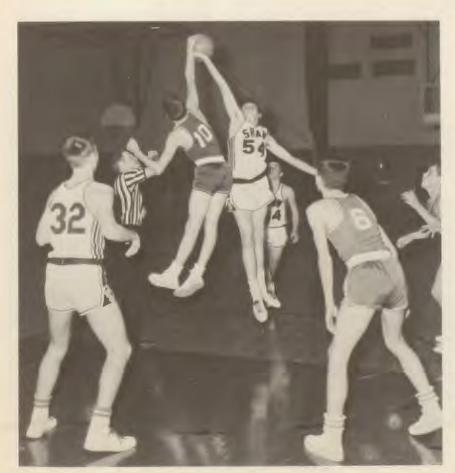

#### Lilliputians tower in spirit to make the

VARSITY BASKETBALL—Bottom Row: Mgr. B. Bagby, L. Fountain, C. Burroughs, B. Allen, D. Kennedy, Mgr. D. Hamilton. Second Row: B. Stewart, R. Linder, E. Williams, B. Bythway, D. Fraser, B. Simmons.

The 1966 Varsity Basketball Team again showed its winning in performances that left the crowds breathless. They were there to win and to prove to our tall opponents that height does not make baskets. It took hours, weeks, and months of practice to develop their fine court form. They fought to the end to stay on top and they did. The boys established themselves as a team worth watching at home, away, and in tournament play, a team of ambition, one that all Shaw students should be proud of.