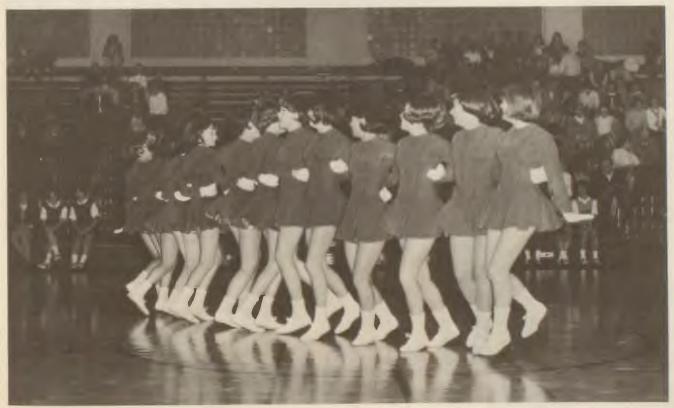

#### Shaw Hi-Liters provide lively

HI-LITERS-Bottom Row: P. Taddeo, S. Bartsch, K. Daniels, B. Clark, J. Nadeau, S. Riedel. Top Row: D. Holzeimer, G. Van Voorhis, D. Depp, L. Hughes, C. Hill, F. Yoshioka.

The 1966 Shaw Hi-Liters have worked long and hard hours to reach their high level of precision dancing. They have entertained at football games, rallies, and basketball games. This year's line consists of twelve girls, three understudies, and two managers. The captain is Fran Yoshioka.

The Hi-Liters hold meetings whenever a dance or a rally is coming up. By the end of the year they will have discussed making flowers for the cars of the football queen and her court, a booth at the all school party, and dancing at the Cleveland Indians opener as part of the band.

The managers of this year's line deserve special recognition for giving up their time to guide and drill the Hi-Liters through their various routines. Nancy Chorman and Lois Kisroczy have given added spirit and organization to Shaw's Hi-Liters.