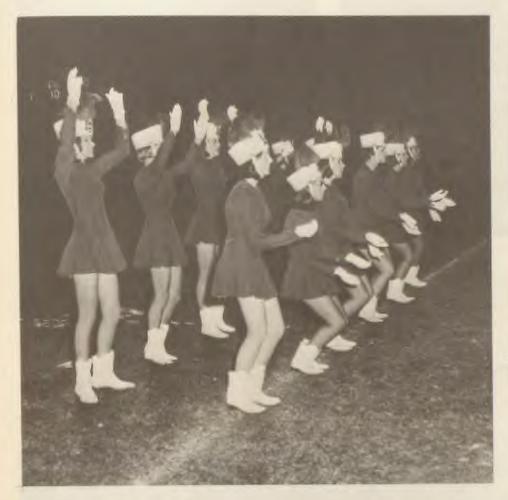

#### Shaw Hi-Liters provide lively

HI-LITERS-Bottom Row: P. Taddeo, S. Bartsch, K. Daniels, B. Clark, J. Nadeau, S. Riedel. Top Row: D. Holzeimer, G. Van Voorhis, D. Depp, L. Hughes, C. Hill, F. Yoshioka.

The 1966 Shaw Hi-Liters have worked long and hard hours to reach their high level of precision dancing. They have entertained at football games, rallies, and basketball games. This year's line consists of twelve girls, three understudies, and two managers. The captain is Fran Yoshioka.

The Hi-Liters hold meetings whenever a dance or a rally is coming up. By the end of the year they will have discussed making flowers for the cars of the football queen and her court, a booth at the all school party, and dancing at the Cleveland Indians opener as part of the band.

The managers of this year's line deserve special recognition for giving up their time to guide and drill the Hi-Liters through their various routines. Nancy Chorman and Lois Kisroczy have given added spirit and organization to Shaw's Hi-Liters.