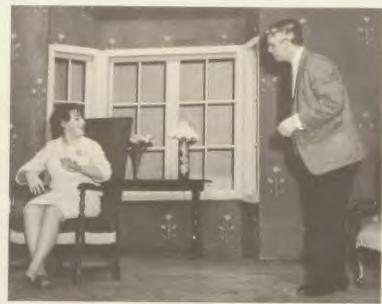

Lapin, C. Washkewicz, A. Klein, C. Kaarma, B. Parkinson.

#### 1966 Shuttle Staff

Joanne Wint Editor-in-Chief Barbara Egan Assistant Editor Paul Scherbel Business Manager Assistants: Anne Klein Barbara Parkinson Diane Potter Jan Pustai Sheryl Henderson Head Typist Assistants: Nancy Morelli Cheryl Toth Sue Silvester Copy Editor Assistant: Chrys Kaarma Sue Fording Art Editor Assistants: Sandy Scruggs Candy Washkewicz Jo Ann Storkan Faculty Editor Assistant: Mary Williamson Dee DiPetta Boys' Sports Editor Launa Wardell Girls' Sports Editor Antoinette McCurdy **Activities Editor** Assistants: Cheryl Toth Christine Rucker Bonnie Craine Freshman Editor Joy Siple Sophomore Editor Pat Stevens Junior Editor Maria Tsevdos Senior Editor Assistant: Rosemary Lapin



# HARVEY—a hilarious fall play













# ANNIE GET YOUR GUN — '65 spring play







When Buffalo Bill's Wild West show arrives in a small Ohio town, Frank Butler, portrayed by Don Kennedy, Bill's crack rifle shot, issues the usual challenge to the town—to defeat any sharpshooter among the citizenry. Imagine everyone's surprise when a girl accepts the challenge and wins!

Our own Annie, Anne Lucas, was cast as the unsinkable Miss Oakley. She joined the show, fell in love with Frank, and the plot hatched.

Boy met girl so, naturally, boy must lose girl and win her in the end with no help from the conniving Charlie Davenport, played by Roger Horvath. With many changes of scene, much singing, shouting, dancing, and the humor of Rick Bongiorno as Sitting Bull, the lovers get together at the end when Annie purposely loses