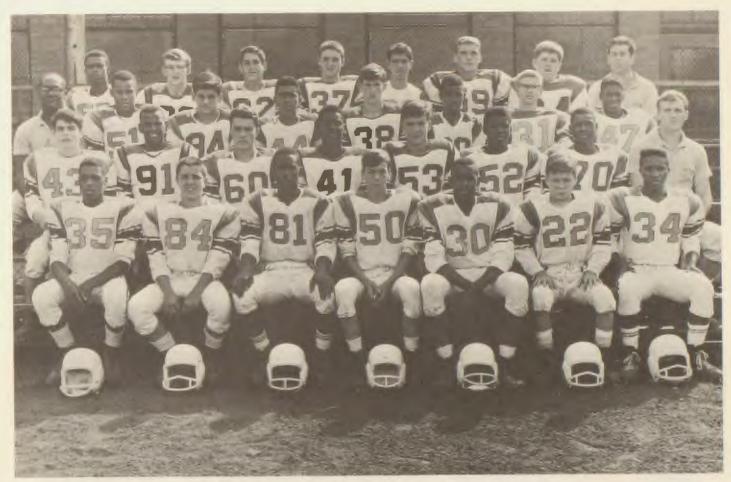

## We are the Cardinals—mighty, mighty Cardinals!

Bottom Row: L. Hahn, Manager; J. DiBart, D. Tomkalski, B. Simmons, A. Beal, F. Hargrove, D. Petruziello, M. Wilson, B. Orwig, M. Wolfgram. Second Row: R. Linder, D. Collier, O. Johnson, G. Tsagaris, M. Montgomery, C. Lucas, B. Bythway, D. White, G. Smith, W. Andy, D. Kozlik, D. Hammel, Manager. Third Row: R. Lisse, R. Bunkley, T. Izzo, T. Davis, D. Laeng, F. Rothaermel, H. Robertson, D. Davies, B. E. Allen, H. Good-

win, Coach Don Drebus. Fourth Row: Coach Rudy Libertini, M. Carter, D. Mazzolini, R. Brown, A. Van Klavern, T. Cain, W. Ingram, V. Tyus, T. L. Allen, M. Ikner, B. Sanville, Coach Bill Konnert. Fifth Row: Coach Paul Burton, D. Campbell, Manager; J. Kalan, C. Burroughs, M. McNeil, R. Layton, P. Billington, T. Gunder, B. Fletcher, G. Brannon, Coach Norm McVicker.

On February 17, 1966, it was learned that Melvin Carter had attended Shaw High School unlawfully since September and participated in athletics, though ineligible. As a result the football team, under Ohio High School Athletic Association rules, forfeited eight victories. Officially the Lake Erie League standings will show Shaw in eighth place with an 0-7 record for the 1965 season. The over-all record is 0-10.