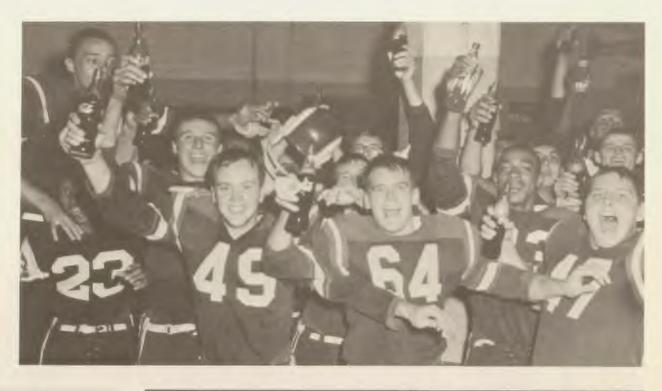

can be altered or changed by environment, nature, and even by man.

The physical and mental growth of a human being is similar to the growth of a tree. The environment stimulates, changes, and influences the growth of an individual, not only physically, but also mentally and intellectually. From the time of birth to old age and death an individual changes in character, in personality and spirit, in personal values, and in mental outlook.

Most of this growth takes place in high school. It is, in a sense, the bridge between childhood and adulthood. As the student first enters high school, he finds new situations and many challenges confronting him. As he progresses through the years, he gains knowledge and experience and learns to accept challenges, successes, and defeats . . .



















. . . Character develops and takes on a definite and lasting shape during the high school years. The student has matured; he accepts responsibility and loyalty to his school; and his friends have become deep and true. As the senior leaves high school, he has the ability to think deeply, to make judgments and decisions, and to realize and develop the creativity existing within.

Teachers play a very important part in the development of the individual. They exert their influence which creates lasting impressions on the character and mind of the student. The aid and guidance of the teachers enables the student to think logically and objectively, to realize the importance of knowledge, to recognize his own abilities, and to prepare himself for his future life.





" 'Tis education for