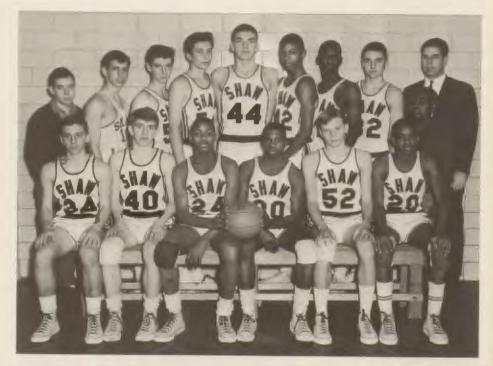

R. Easton, S. Harlan.

#### **STANDINGS** Shaw Collinwood Parma Brush Valley Forge Lakewood Cleveland Heights West Garfield Heights Shaker Euclid Parma Brush Valley Forge Lakewood U.S. Cleveland Heights Shaker Euclid

# The J. V's and freshmen set the pace

|      | STANDINGS           |    |
|------|---------------------|----|
| Shaw |                     |    |
| 48   | Memorial            | 11 |
| 57   | Wiley               | 42 |
| 56   | Mentor Ridge        | 28 |
| 49   | Collinwood          | 38 |
| 49   | Garfield            | 41 |
| 47   | <b>Euclid Shore</b> | 43 |
| 48   | Roosevelt           | 27 |
| 69   | Mentor Ridge        | 59 |
| 43   | Collinwood          | 28 |
| 54   | Maple Heights West  | 22 |
| 70   | Maple Heights East  | 25 |
| 52   | Euclid Shore        | 59 |



FRESHMAN BASKETBALL—Bottom Row: D. Trombley, J. George, G. Allen, C. Davidson, R. Friedler, R. Payton. Second Row: D. Lanigan, T. Smith, N. Greene, M. Pelz, C. Richards, C. Sanders, A. Brumfield, J. Clampitt, T. Gilmore, Coach Errol Frank.



Frosh run, jump, and dribble to score 49 points against Memorial.

## for the future



N. Greene recovers jump ball for Cardinals.



A. Brumfield battles for the ball against Memorial opponent.

Once again Shaw's J. V. and Freshman basketball teams proved themselves to be fighters. Their determination and ability won success and closed a victorious season. The Freshman team had a record of 11; their only loss going to Euclid Shore with a score of 52-59. J. V's scored 9 wins and 9 losses.



Bottom Row: D. Miller, T. Walsh, J. Butler, C. Shantery,