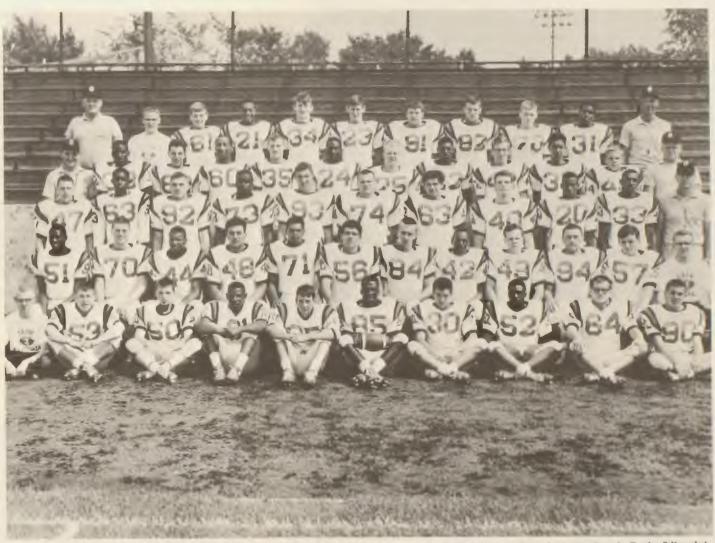

## We are the Cardinals—mighty, mighty Cardinals!

Bottom Row: L. Hahn, Manager; J. DiBart, D. Tomkalski, B. Simmons, A. Beal, F. Hargrove, D. Petruziello, M. Wilson, B. Orwig, M. Wolfgram. Second Row: R. Linder, D. Collier, O. Johnson, G. Tsagaris, M. Montgomery, C. Lucas, B. Bythway, D. White, G. Smith, W. Andy, D. Kozlik, D. Hammel, Manager. Third Row: R. Lisse, R. Bunkley, T. Izzo, T. Davis, D. Laeng, F. Rothaermel, H. Robertson, D. Davies, B. E. Allen, H. Good-

win, Coach Don Drebus. Fourth Row: Coach Rudy Libertini, M. Carter, D. Mazzolini, R. Brown, A. Van Klavern, T. Cain, W. Ingram, V. Tyus, T. L. Allen, M. Ikner, B. Sanville, Coach Bill Konnert. Fifth Row: Coach Paul Burton, D. Campbell, Manager; J. Kalan, C. Burroughs, M. McNeil, R. Layton, P. Billington, T. Gunder, B. Fletcher, G. Brannon, Coach Norm McVicker.