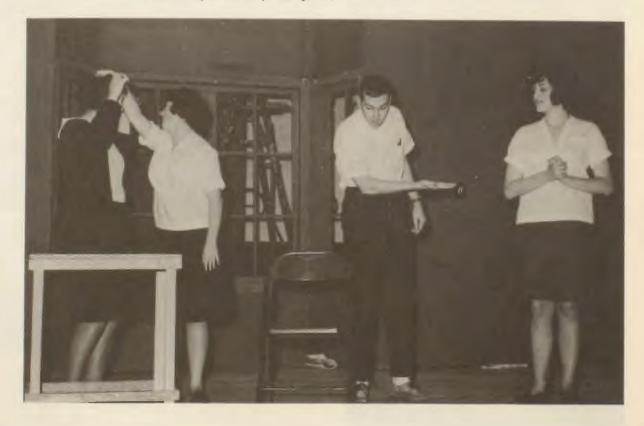

vocation or extra curricular activity.

This fall Le Masque produced Harvey. In the spring they presented Bells are Ringing. Also there is a dinner in the spring at which new officers are inducted and members of Le Masque who have enough points are inducted into National Thespians, an organization of which Le Masque is a member.



LE MASQUE CLUB—Bottom Row: G. Eanes, T. Munaretto, C. Bernier, T. Schwartzberg, K. Eller, D. Risberg. Second Row: L. Overton, L. Castellano, L. Glover, L. Norris, J. Psihountas, A. Lucas. Third Row: J. Richards, L. Ljuboya, N. Randolph, N. Ran, S. Markus, E. Brass, S. Vogler. Fourth Row: B. Cathcart, G. Hecker, D. Marcovy, B. Chambers, L. Shraier, K. Wasil, President. Fifth Row: S. Culver, R. Bond, T. Smith, B. Hartzell, M. Heisler, J. Chapman, Vice President.





GERMAN CLUB—Bottom Row: A. Bevan, G. Hecker, M. Turner, N. Jacob, Mr. Van Galen, Adviser; B. Randles, Secretary; D. Cowles, Vice President; B. Clark, President; M. Westcott, Treasurer; Mr. Klauss, Adviser; D. Smolen, J. Erickson, B. Chambers. Second Row: C. Morgan, C. Guzick, R. MacAvoy, G. Cerney, C. Orrick, D. Rezzolla, C. Hetzler, M. Sault, M. Rothaermel, N. Csider, K. Schuff, L. Bell, S. Graydon, M. Linamen, J. Hull, D. Keig, N. Pata, J. Rohde. Third Row: G. Gray, E. J. Burnetta, A. Shearer, J. Storkan, M. Frano, F. Chambers, E. Warsinsky, D. Repetsky, J. Richards, C. Jones, L. Hughes, M. Marshall, N. Gardiner, I. Vaiginis, R. Janmey, M. Petrone, C. Bartsch. Fourth Row: D. Depp, L. Ficzeri, M. Gianinno, J. Giarelli, B. Swearingen, R. Friebertshauser, A. Rubertino, M. Griffith, G. W