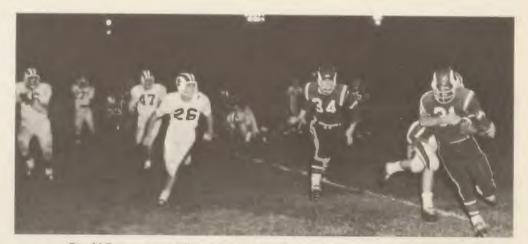

## Shaw High's "mighty

Tim Cain catches pass and scores for first T.D. against Lakewood.

Quarterback Mickey McNeil reclaimed his starting job and put his own finishing touches on the T. D. passes. With Shaw on its own 34 yard line, McNeil flipped to fullback Mel Carter who scored the touchdown. Later in the fourth quarter he fired a long pass to Henry Goodwin who completed it on the 10 yard line. Two plays later, Bobby Allen scampered five yards for the second T. D. and the victory.

The Cardinals bounced back with a decisive 13 to 0 victory over the Rangers of Lakewood. After a scoreless first quarter, Shaw struck for the first score of the game with Mic McNeil hitting Tim Cain for a 13 yard touchdown. Shaw struck again late in the 4th quarter when an alert Bob Simmons picked off a Lakewood fumble and rambled 63 yards for Shaw's 2nd touchdown. Pete Billington's extra point kick rounded out the game's scoring.