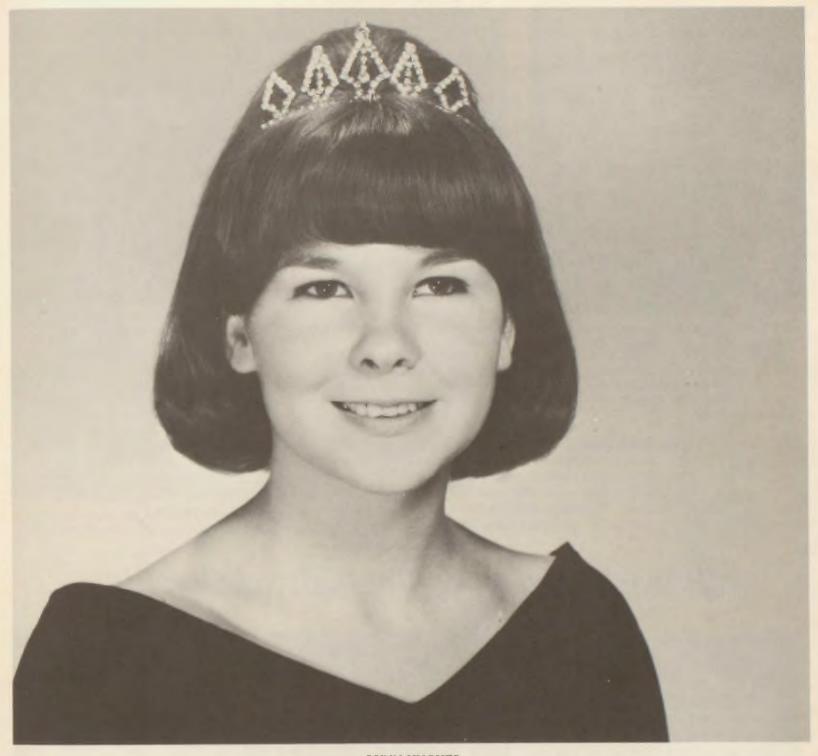

# Lynn Hughes reigns in fall '65

LYNN HUGHES

The rain did not dampen the enthusiasm of Shaw's Homecoming crowd at the Shaw-Brush football game. Lynn Hughes, Homecoming Queen, represented the spirit of Shaw's student body. Drum major, Dick Fraser, crowned the queen before the game. The three princesses and two attendants assisted Lynn in reigning over the Homecoming festivities.