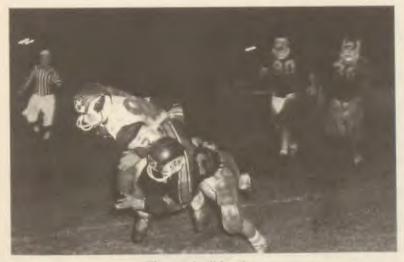

#### better than the other six!

Van Tyus displays fine leaping ability as he scores for extra points.

Can't argue with success.

Petruziello, Johnson, Burroughs make gruelling take against Brush Arcs.