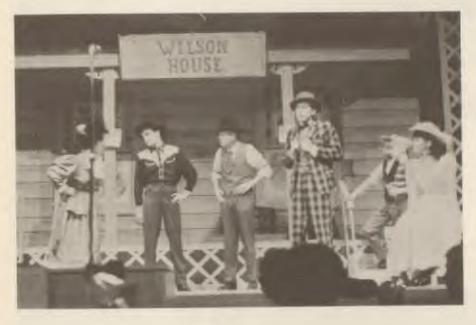

# ANNIE GET YOUR GUN — '65 spring play

When Buffalo Bill's Wild West show arrives in a small Ohio town, Frank Butler, portrayed by Don Kennedy, Bill's crack rifle shot, issues the usual challenge to the town—to defeat any sharpshooter among the citizenry. Imagine everyone's surprise when a girl accepts the challenge and wins!

Our own Annie, Anne Lucas, was cast as the unsinkable Miss Oakley. She joined the show, fell in love with Frank, and the plot hatched.

Boy met girl so, naturally, boy must lose girl and win her in the end with no help from the conniving Charlie Davenport, played by Roger Horvath. With many changes of scene, much singing, shouting, dancing, and the humor of Rick Bongiorno as Sitting Bull, the lovers get together at the end when Annie purposely loses a challenge match with Frank but wins him as a husband.