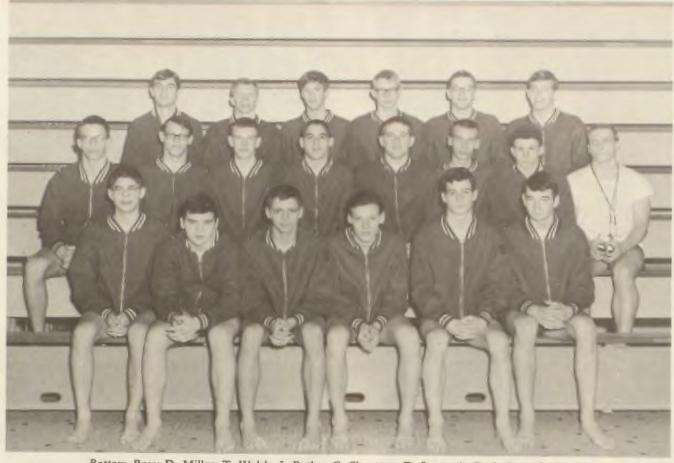

## Timers, clear your watches; swimmers, take

A new coach helped stimulate Shaw's Swim Team into a successful season. Coach Anderson's constant emphasis on "Think! Swim! and Win!" helped broaden the boys' outlook on victory. When thoughts were not on schoolwork, the swimmers were in the water for two hours a day, six days a week.

The first half of the season showed many improvements over last year. Dick Young and Steve Wellman set the pace for the school and pool records. Shaw's swim team can also be cited as beating highly ranked Lakewood and Shaker.

The second part of the season showed signs of bad luck for Shaw, but the meets we lost were just a matter of points, showing the boys' fine determination.

|       | STANDINGS         |       |
|-------|-------------------|-------|
| Shaw  |                   |       |
| 64    | Brush             | 30    |
| 42    | Вегеа             | 53    |
| 44    | Cleveland Heights | 51    |
| 50    | Lakewood          | 45    |
| 55    | Shaker            | 40    |
| 31    | Euclid            | 64    |
| 55    | Brush             | 40    |
| 351/2 | University School | 591/2 |
| 45    | Lakewood          | 50    |
| 44    | Cleveland Heights | 51    |
| 46    | Shaker            | 49    |
| 45    | Euclid            | 50    |
|       |                   |       |