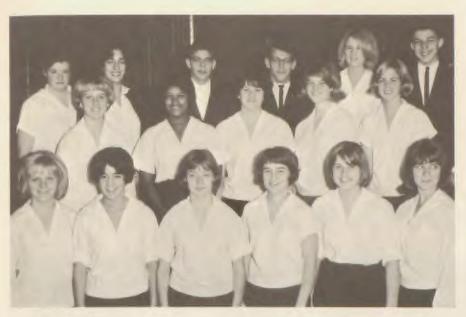

# Activities

Student Council, as the largest service organization at Shaw, represents the opinions and ideals of the student body. The eighty-five regular members and the representatives-at-large from the two upper classes provide a sounding board of students to the administration.

STUDENT COUNCIL OFFICERS—Seated: S. Brown, Recording Secretary; S. Palm, President. Standing: B. Clark, Corresponding Secretary; B. Westcott, Treasurer, L. Kisroczy, Vice President.