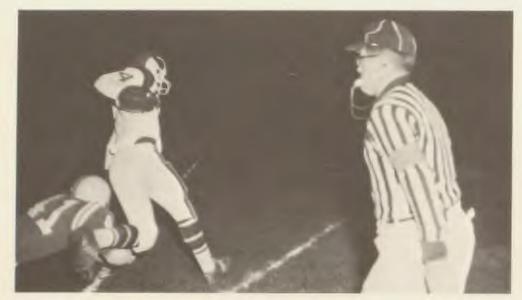

#### better than the other six!

Van Tyus displays fine leaping ability as he scores for extra points.

Can't argue with success.

Petruziello, Johnson, Burroughs make gruelling take against Brush Arcs.