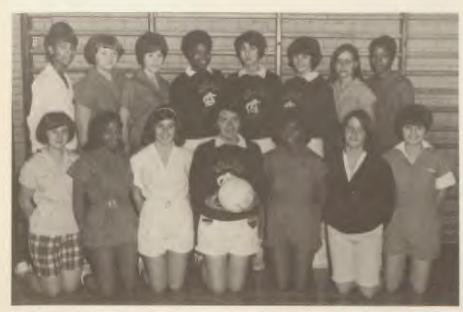

OFFICIALS—Bottom Row: M. Rothaermel, M. Risberg, R. Robbins, B. Maeder, Second Row: S. Brown, J. Perry, P. Williams, K. Hummer. Third Row: J. Holmes, B. Egan, M. Fisher, P. Maeder. Fourth Row: P. Naylor, E. Weinrich, B. Shoda, S. Wiechering, N. Redmond.

The seventeen members of Officials Club support the purpose of their organization: to organize and participate in all of the officiating of G.A.A. and other special events. The meetings, every Wednesday, are held to review the rules and hand signals used in officiating a sport.

To be in Officials Club a girl must be a member of G.A.A., be in the tenth, eleventh, or twelfth grade, maintain a "C+" average in her academic studies and a "B" in physical education. For those girls interested, the passing of a practical and a written test is required.