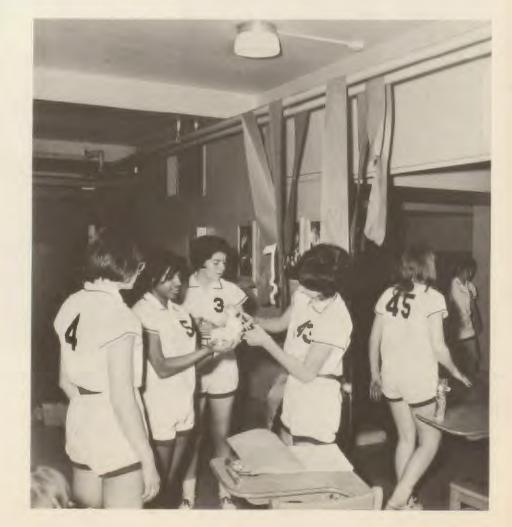

tie up the ball for most of the game.

The Junior Varsity team were disappointed, but the experience was well worth the effort. Alice Valentine, a freshman, led with five points followed by Margie Blankenship with four points. Army did give Navy tough competition as the fourth quarter ended with a score of 18-10.

A final word of appreciation must be extended to the teams' managers, J. V. Joanne Psihountas and Varsity managers Kathy Hummer and Micki Smith. Without their devoted time and effort, the organization would have been lost in creating a successful and enjoyable game.



VARSITY ARMY-Bottom Row: S. Brown, M. Howell, L. Davidson, Co-Captain; B. Shoda, Co-Captain; C. Perchan, E. Wise. Second Row: M. Smith, Manager; F. Yoshioka, G. Hartory, J. Holmes, P. Naylor, K. Hummer, Manager.



JUNIOR VARSITY ARMY

Beth Marnie

Debbie Jones, Co-Captain

Joanne Psihountas

Marge Blankenship

Becky Fisher

Sandra Hargrove

Angela Christopher

Alice Valentine

Donna Samson

Chris Hill, Co-Captain



JUNIOR VARSITY NAVY Mary Ann Fisher Charlene Hetzler Edith Weinrich Carol Abramczyk Debbie Depp, Captain Midge Battiger Nan Madlinger Marilyn Maloney Jill Lyndall, Manager Nancy Pearce Donna DiJulius

#### J.V. Sailors sail to victory



VARSITY NAVY-Bottom Row: K. Krause, N. Chorman, Co-Captain; P. Preston, Co-Captain; B. Clark. Second Row: C. Richards, Manager; A. Shrader, B. Crysler, D. Quinn, M. A. Fisher, S. Senger, Manager; B. Maeder.

Navy Junior Varsity sailed to victory after the bout with Army J.V.'s with a score of 13-10. Navy's long hours of practice, determination, and hig