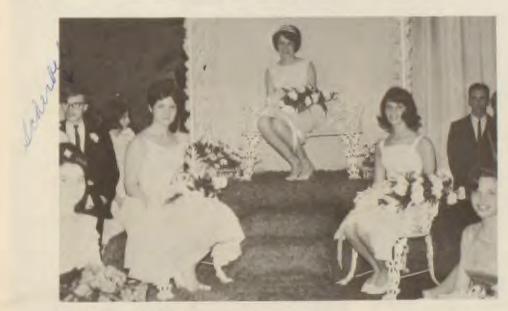

#### May Queen adds excitement to spring

Every senior homeroom student has the opportunity to nominate the girl of his choice for May Queen. The votes are counted, and the six girls with the highest number of votes are the candidates for queen.

Then comes the flurry of committee meetings when May Queen becomes the external force activating the Shaw High student body. All interested students support their "queen."

Ellen Reed reigned as Shaw's 1965 May Queen. Her court consisted of Mary Perosa, Dale Lazar, Kim Blowers, and Paula Stone. These girls and their escorts graced Korb Lounge to crown the festivities.

Lyn Matthews Princess

Linda Nelson Princess

Jo Ann Dottore Princess

Pat Preston First Attendant

Pat Taddeo Second Attendant