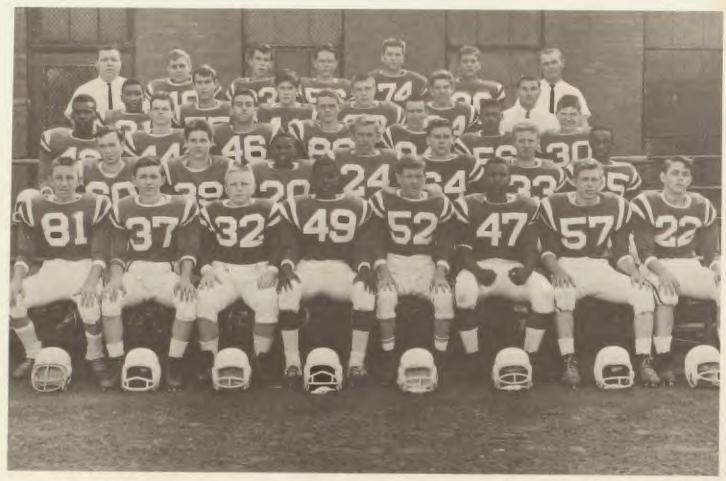

## We are the Cardinals—mighty, mighty Cardinals!

Bottom Row: L. Hahn, Manager; J. DiBart, D. Tomkalski, B. Simmons, A. Beal, F. Hargrove, D. Petruziello, M. Wilson, B. Orwig, M. Wolfgram. Second Row: R. Linder, D. Collier, O. Johnson, G. Tsagaris, M. Montgomery, C. Lucas, B. Bythway, D. White, G. Smith, W. Andy, D. Kozlik, D. Hammel, Manager. Third Row: R. Lisse, R. Bunkley, T. Izzo, T. Davis, D. Laeng, F. Rothaermel, H. Robertson, D. Davies, B. E. Allen, H. Good-

win, Coach Don Drebus. Fourth Row: Coach Rudy Libertini, M. Carter, D. Mazzolini, R. Brown, A. Van Klavern, T. Cain, W. Ingram, V. Tyus, T. L. Allen, M. Ikner, B. Sanville, Coach Bill Konnert. Fifth Row: Coach Paul Burton, D. Campbell, Manager; J. Kalan, C. Burroughs, M. McNeil, R. Layton, P. Billington, T. Gunder, B. Fletcher, G. Brannon, Coach Norm McVicker.