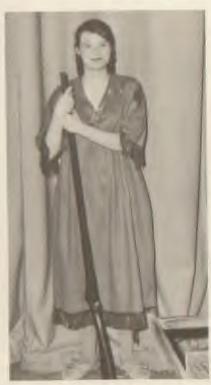

# ANNIE GET YOUR GUN — '65 spring play

When Buffalo Bill's Wild West show arrives in a small Ohio town, Frank Butler, portrayed by Don Kennedy, Bill's crack rifle shot, issues the usual challenge to the town—to defeat any sharpshooter among the citizenry. Imagine everyone's surprise when a girl accepts the challenge and wins!

Our own Annie, Anne Lucas, was cast as the unsinkable Miss Oakley. She joined the show, fell in love with Frank, and the plot hatched.

Boy met girl so, naturally, boy must lose girl and win her in the end with no help from the conniving Charlie Davenport, played by Roger Horvath. With many changes of scene, much singing, shouting, dancing, and the humor of Rick Bongiorno as Sitting Bull, the lovers get together at the end when Annie purposely loses a challenge match with Frank but wins him as a husband.