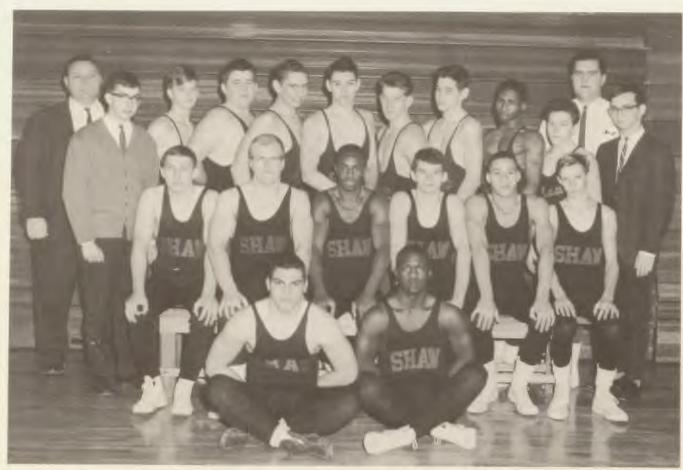

#### GRAPPLERS break

VARSITY AND J. V. WRESTLERS-Bottom Row: T. Izzo, T. Cain. Second Row: J. DiBart, W. Ingram, T. Bailey, J. Jones, G. Guy, R. Valentine. Third Row: Coach

Herb Klauss, J. DeForest, J. Lossing, J. Adams, T. Brown, R. Gower, J. Eckel, R. Suszter, T. Bailey, J. Rae, Coach Jerry Bals, D. Powers.

FRESHMAN WRESTLERS-Bottom Row: C. Mounger, D. Lutsko, J. Caufield, B. Miller, B. Landrum, R. Galland. Second Row: E. Gallo, D. Quander, J. Adams, J. Yates, M. Hope, C. Johnson, Coach Callow.

For the first time in eight years, SHAW'S WREST-LING TEAM broke records and won meets. Great coaching and a firm desire played an important part in these accomplishments. Although their wins were few, Shaw broke records by beating University School, Orange, and Lakewood for the first time in Shaw's wrestling history. It was also the first time the matmen won an L. E. L. match.