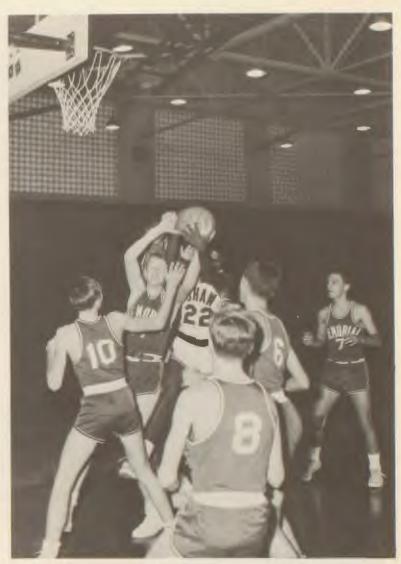

#### Lilliputians tower in spirit to make the

VARSITY BASKETBALL—Bottom Row: Mgr. B. Bagby, L. Fountain, C. Burroughs, B. Allen, D. Kennedy, Mgr. D. Hamilton. Second Row: B. Stewart, R. Linder, E. Williams, B. Bythway, D. Fraser, B. Simmons.

The 1966 Varsity Basketball Team again showed its winning in performances that left the crowds breathless. They were there to win and to prove to our tall opponents that height does not make baskets. It took hours, weeks, and months of practice to develop their fine court form. They fought to the end to stay on top and they did. The boys established themselves as a team worth watching at home, away, and in tournament play, a team of ambition, one that all Shaw students should be proud of.