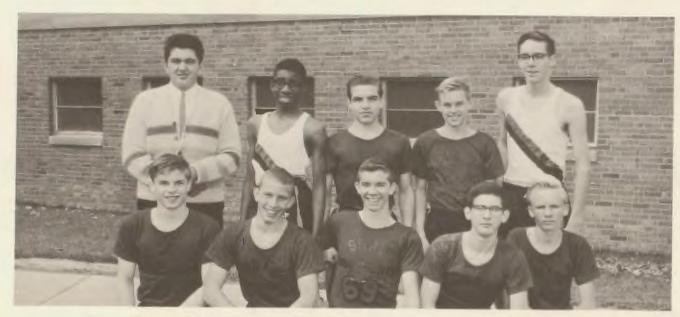

### Shaw's HARRIERS show fine form

Bottom Row: G. Baxter, B. Benz, C. Hart, P. Keefer, B. Blything. Second Row: S. Spithas, L. Jones, G. Guy, R. Valentine, C. Hageman.

With only two returning lettermen and nine boys on the team, the 1965 CROSS COUNTRY TEAM was handicapped from the beginning of the season. However, the team, under the leadership of Coach William Wilkinson, must be given credit for the hard work and the great deal of time they spent.

Cross Country is not a glamorous sport. After school, hours are spent at gruelling, never-ending practices. Even at meets there are no crowds lining the course to cheer a team on. It is a matter of personal pride with a runner to perform to the best of his ability.

Despite a losing season, these boys never gave up. This is shown in the scores of the Heights and Parma meets in which they were just barely defeated. Also it must be mentioned that they faced extremely tough competition. For not only did the L. E. L. contain the state's top runner, but two of the state's top five teams.

Grant Baxter and Chris Hart received their second-year lettermen pins while Chuck Hageman, Bruce Blything, Bob Benz, Greg Guy, Larry Jones, Rich Valentine, and Paul Keefer received their first-year letters. It is only regretable that spirit cannot be measured, for in spirit these boys were unbeatable.