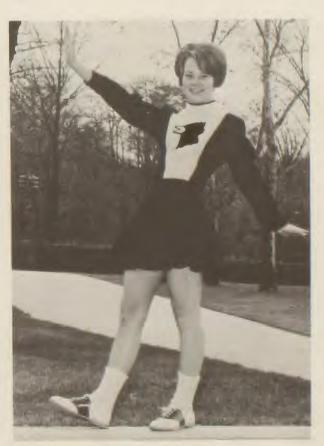

# Cheerleaders lead school in cheers,

Pat Preston, Football Captain

"Oh, say can you see..."

Lyn Matthews

Barbara Crysler

#### show their pep and spirit

Margie Howell and Jeanne Dick, Understudies.

Shaw High School's Varsity Cheerleaders have inspired spirit and voice in all Shaw students. From the first football rally they remained in front leading the cheers. Through the cold, rain, snow, and helpless defeat they each revealed faith and abounding spirit. They cheered alone when spirit seemed lost; they cheered with hundreds of voices leading and supporting the mighty Cardinal teams.