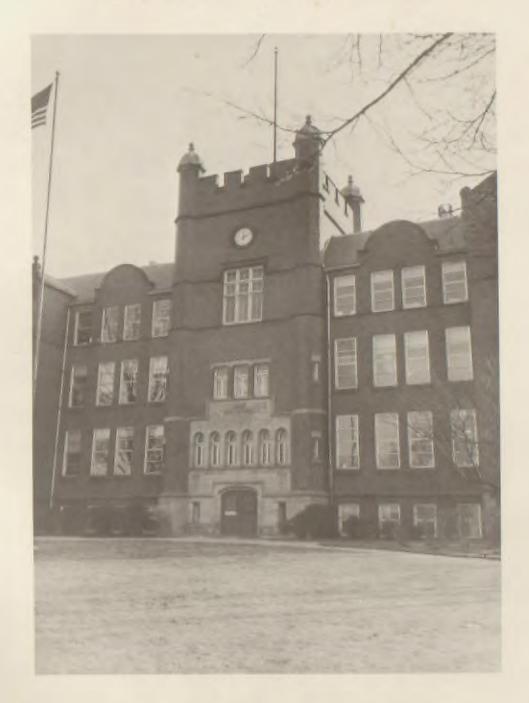

# SHUTTLε 1966







# 1966 SHUTTLE



Shaw High School East Cleveland, Ohio



#### Contents

| 27 |
|----|
| 61 |
| 59 |
| 93 |
| 35 |
| 54 |
|    |







An acorn is planted in fertile soil, and through the years, with beneficial environment, this tiny seed grows into an oak of tremendous proportion. As a young and tender plant, its growth can be altered or changed by environment, nature, and even by man.

The physical and mental growth of a human being is similar to the growth of a tree. The environment stimulates, changes, and influences the growth of an individual, not only physically, but also mentally and intellectually. From the time of birth to old age and death an individual changes in character, in personality and spirit, in personal values, and in mental outlook.

Most of this growth takes place in high school.