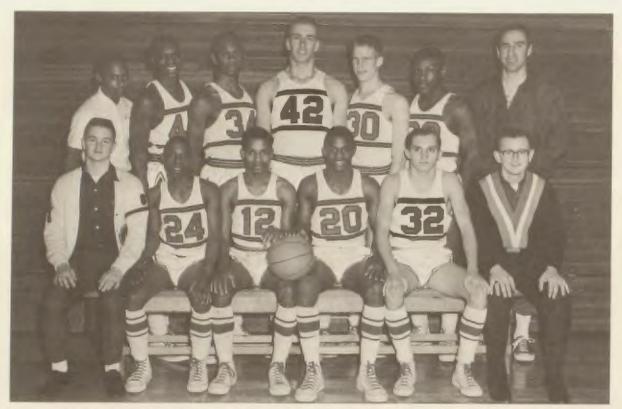

#### Lilliputians tower in spirit to make the

VARSITY BASKETBALL—Bottom Row: Mgr. B. Bagby, L. Fountain, C. Burroughs, B. Allen, D. Kennedy, Mgr. D. Hamilton. Second Row: B. Stewart, R. Linder, E. Williams, B. Bythway, D. Fraser, B. Simmons.

The 1966 Varsity Basketball Team again showed its winning in performances that left the crowds breathless. They were there to win and to prove to our tall opponents that height does not make baskets. It took hours, weeks, and months of practice to develop their fine court form. They fought to the end to stay on top and they did. The boys established themselves as a team worth watching at home, away, and in tournament play, a team of ambition, one that all Shaw students should be proud of.