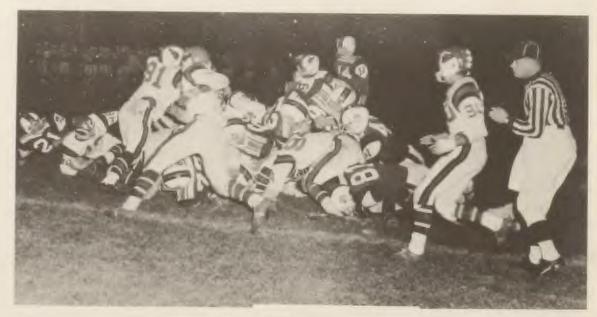

The Shaw defense again did an excellent job, holding their opponents scoreless for the 5th time of the '65 season.

Gerald Brannon and Mickey McNeil halt Raiders' move with fine blocking.

RUSH HOUR!