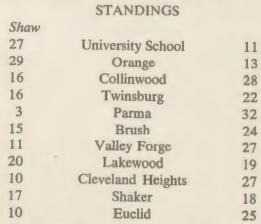

#### **STANDINGS**

| Shaw |                   |    |
|------|-------------------|----|
| 36   | Cleveland Heights | 19 |
| 50   | Brush             | 15 |
| 47   | Shaker            | 15 |
| 48   | Euclid            | 15 |
| 43   | Valley Forge      | 16 |
| 44   | Lakewood          | 17 |
| 34   | Parma             | 23 |
|      |                   |    |